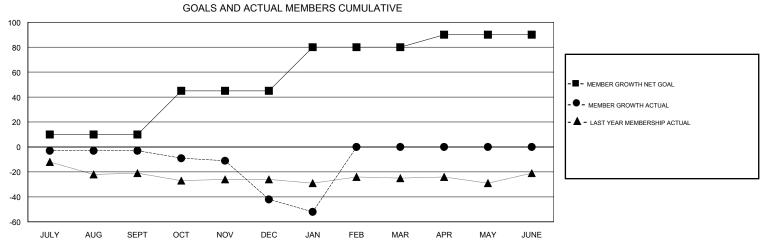

## District 25 E

Results as of: 01/31/2018

| DROPPED CLUBS: 3 |     | 32 CLUBS OF 65 ADDED 1 OR MORE<br>NEW MEMBERS | GENDER DISTRIBUTION           MALE         945 (63.89%)           FEMALE         534 (36.11%) |     |
|------------------|-----|-----------------------------------------------|-----------------------------------------------------------------------------------------------|-----|
| DROPPED MEMBERS  |     |                                               | Women Percentage Fiscal Year Goal: 40%                                                        |     |
| DECEASED         | 20  | CLICK HERE FOR CUMULATIVE                     | TOTAL FAMILY UNIT MEMBERS                                                                     | 525 |
| CLUB CANCELLED   | 0   | MEMBERSHIP DATA                               |                                                                                               | 074 |
| OTHER            | 88  |                                               | FAMILY MEMBERS PAYING HALF DUES                                                               | 271 |
| TOTAL            | 108 |                                               |                                                                                               |     |