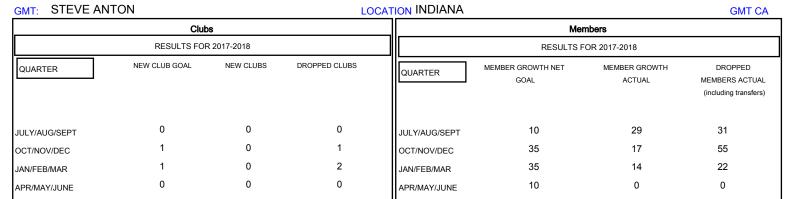

## District 25 E

Results as of: 01/31/2018

| DROPPED CLUBS: 3 |     | 32 CLUBS OF 65 ADDED 1 OR MORE<br>NEW MEMBERS | GENDER DISTRIBUTION           MALE         945 (63.89%)           FEMALE         534 (36.11%) |     |
|------------------|-----|-----------------------------------------------|-----------------------------------------------------------------------------------------------|-----|
| DROPPED MEMBERS  |     |                                               | Women Percentage Fiscal Year Goal: 40%                                                        |     |
| DECEASED         | 20  | CLICK HERE FOR CUMULATIVE                     | TOTAL FAMILY UNIT MEMBERS                                                                     | 525 |
| CLUB CANCELLED   | 0   | MEMBERSHIP DATA                               |                                                                                               | 074 |
| OTHER            | 88  |                                               | FAMILY MEMBERS PAYING HALF DUES                                                               | 271 |
| TOTAL            | 108 |                                               |                                                                                               |     |